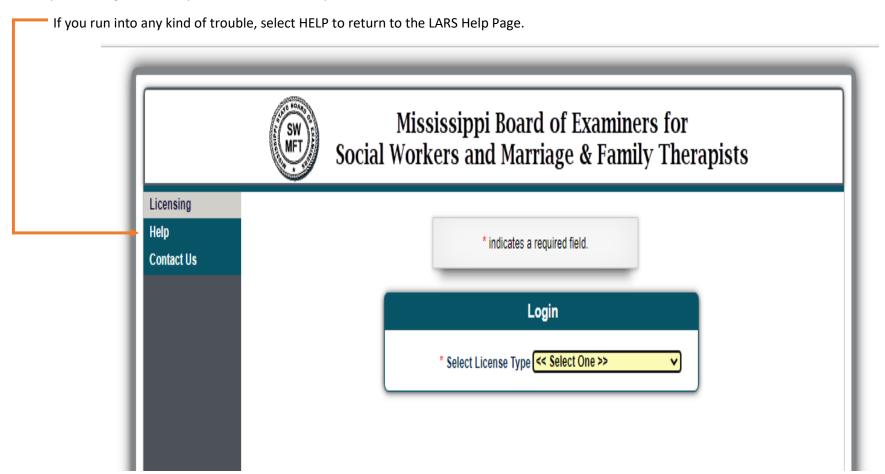

## HOW TO NAVIGATE LARS

When you first log into LARS, you will need to select your licensure level.

On the next screen, you'll enter the required information. If you run into trouble logging in, go to the Verify a License screen to verify your license number and the spelling of your last name. Then come back to this screen and log in.

BE SURE WHEN YOU ARE ENTERING THE LICENSE NUMBER THAT YOU DO NOT ADD THE LETTER, ONLY THE NUMBERS. Mississippi Board of Examiners for Social Workers and Marriage & Family Therapists Licensing Help \* indicates a required field. Contact Us Login \* Select License Type Licensed Social Worker License Number Enter only numeric portion of the license number. four digits of SSN 2000 \* Last Name Enter Last Name Date of Birth Enter DOB