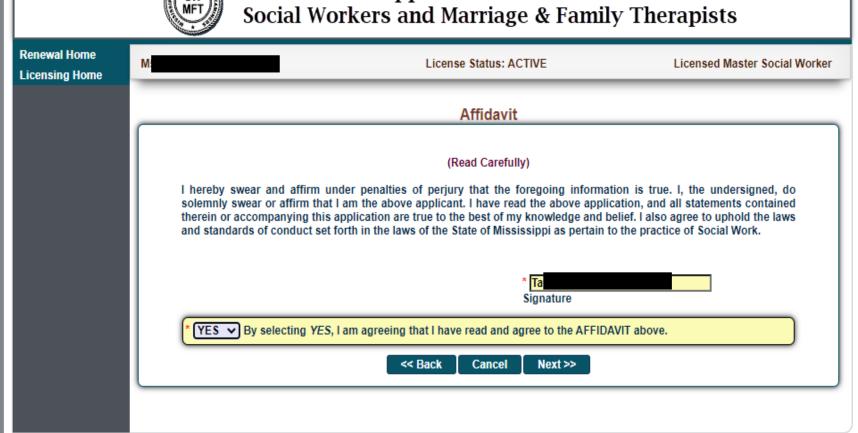

#### Licensing Period 05/01/2021 - 04/30/2023 > **CE Compliance Summary** Required Taken To General Balance Diversity 2.0 2.0 0.0 0.0 33.0 40.5 General 0.0 8.5 0.0 Mandated Reporting 1.0 1.0 0.0 **Professional Ethics** 4.0 5.0 1.0 0.0 Compliant [Agree & Sign Affidavit] Affidavit (Read Carefully) I hereby swear and affirm under penalties of perjury that the foregoing information is true. I, the undersigned, do solemnly swear or affirm that I am the above applicant. I have read the above application, and all statements contained therein or accompanying this application are true to the best of my knowledge and belief. I also agree to uphold the laws and standards of conduct set forth in the laws of the State of Mississippi as pertain to the practice of Social Work. YES By selecting YES, I am agreeing that I have read and agree to the AFFIDAVIT above. Save/Preview Your Renewal Application << Back Submit & Close © Copyright 2023 Mississippi Board of Examiners for Social Workers and Marriage & Family Therapists, Mississippi Department of Information Technology Services. All Rights Reserved.