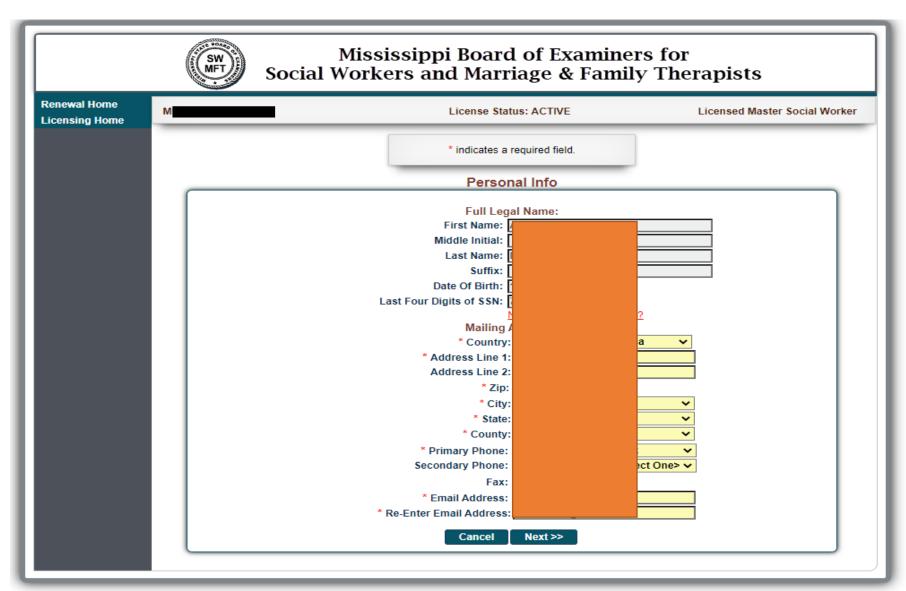

This is what the General Information screen will look like. Click on Edit Personal Details to update your information. Be sure to save it after you are done. Also, if you see your application status in 'Pending', this means you have not completed the Renewal process. If you did not go through the end and pay your renewal fee, your renewal is incomplete. If you have issues, please contact us before your license expires or the system will not let you renew.

On the next screen, you will need to provide an email address. It is important to provide a valid email address because all of our correspondences will be emailed to you.