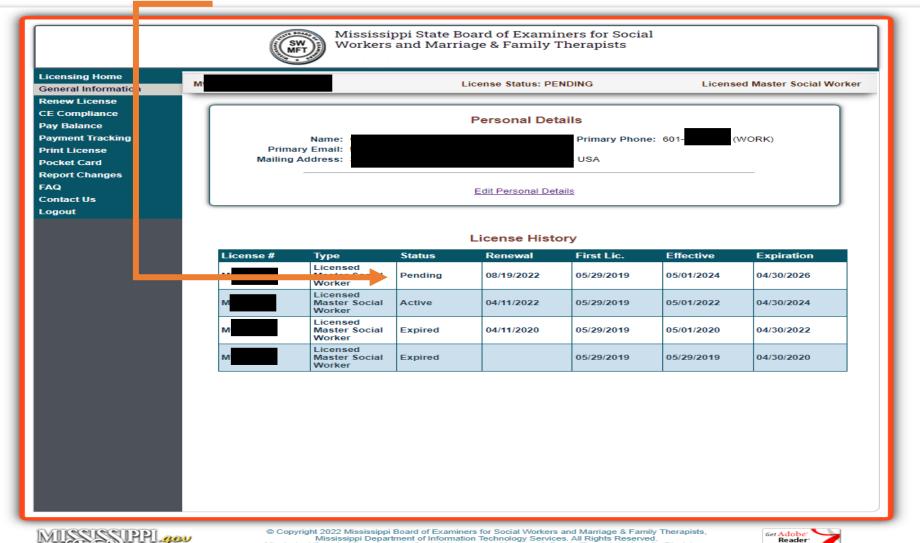

This is what the General Information screen will look like. Click on Edit Personal Details to update your information. Be sure to save it after you are done. Also, if you see your application status in 'Pending', this means you have not completed the Renewal process. If you did not go through the end and pay your renewal fee, your renewal is incomplete. If you have issues, please contact us before your license expires or the system will not let you renew.