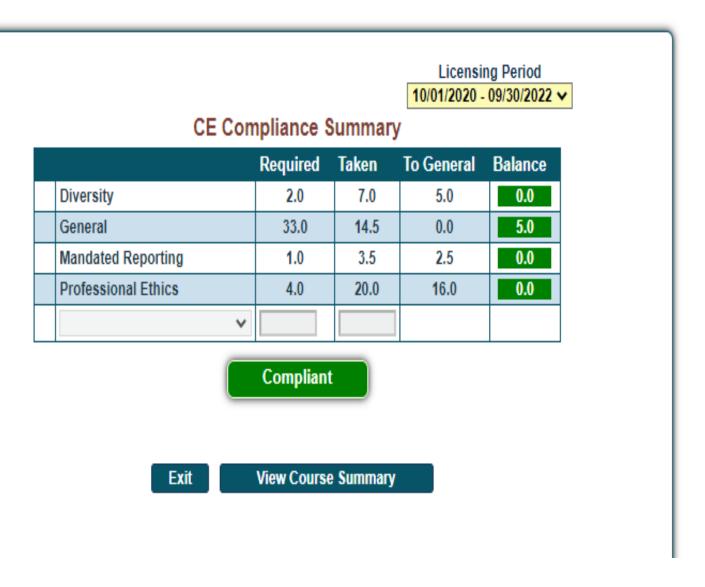

This is the CE Compliance screen. It will allow you to keep up with how many hours you need before renewing. To add courses, click on the Maintain Credits tab below.

Select the appropriate renewal period from the dropdown menu License Period. Next, click on add classes.

Once you are done, you can go back to the Compliance summary to view your entries. While you are entering classes in CE Compliance, it will have an option for you to edit or delete a course if you make a mistake. Your maintain credit screen will look different if you have used the online system. It will have listed all of your classes.

The system will allow you to renew your license beginning two months in advance of your renewal period. Once you have entered all of your hours in CE Compliance and it is your period to renew, click on the Renew License tab. Please note: IF YOU DO NOT HAVE ALL OF YOUR HOURS, THE COMPLIANT TAB WILL SHOW IN RED, AS WILL THE CATEGORIES THAT YOU ARE SHORT. YOU CAN STILL RENEW AND ENTER YOUR SHORTAGE AT A LATER TIME.