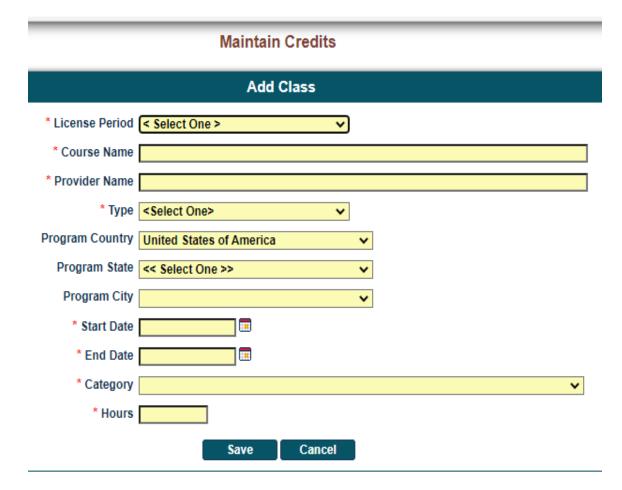

This is the CE Compliance screen. It will allow you to keep up with how many hours you need before renewing. To add courses, click on the Maintain Credits tab below.

Select the appropriate renewal period from the dropdown menu License Period. Next, click on add classes.

This is the screen where you will enter your continuing education. Please make sure you enter all of your hours correctly and be sure to hit the SAVE button. Falsifying hours or maliciously entering hours incorrectly will result in CE Noncompliance and put you on the Probationary List or worse. If it doesn't have an orange asterisk (\*) by it, you can skip it. PLEASE MAKE SURE YOU ENTER YOU HOURS IN THE CORRECT LICENSE PERIOD. YOU CAN EDIT IF YOU DON'T.

#### \*\*\*\*\*\*\*\*\*IMPORTANT\*\*\*\*\*\*\*\*

When you add your courses, make sure you are entering in the current renewal period. If you go to Renew License first and have to come back to CE Compliance, the system will default and add the future renewal year.

Also, be sure to enter the correct course name as well as provider for EACH CE Offering you attend. Certain Provider Names can be abbreviate such as ASWB, MAMFT, NASW, or schools such as JSU, USM, MSU, UM, etc.