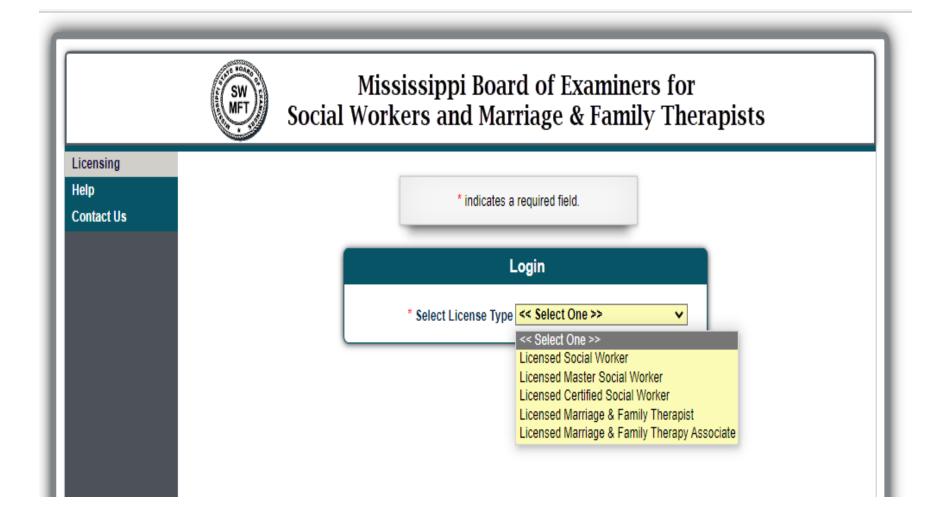

## HOW TO NAVIGATE LARS

When you first log into LARS, you will need to select your licensure level.

On the next screen, you'll enter the required information. If you run into trouble logging in, go to the Verify a License screen to verify your license number and the spelling of your last name. Then come back to this screen and log in.

BE SURE WHEN YOU ARE ENTERING THE LICENSE NUMBER THAT YOU DO NOT ADD THE LETTER, ONLY THE NUMBERS. Mississippi Board of Examiners for Social Workers and Marriage & Family Therapists Licensing Help \* indicates a required field. Contact Us Login \* Select License Type Licensed Social Worker License Number Enter only numeric portion of the license number. four digits of SSN 2000 \* Last Name Enter Last Name Date of Birth Enter DOB