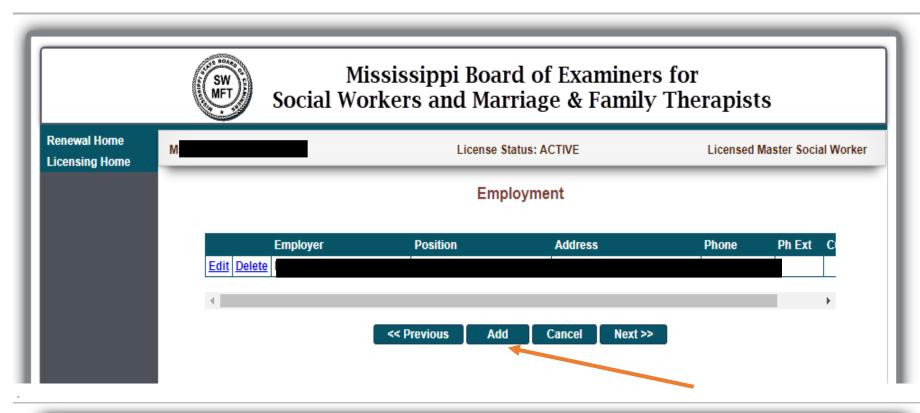

## Mississippi Board of Examiners for

Social Workers and Marriage & Family Therapists **Renewal Home** License Status: ACTIVE Licensed Master Social Worker **Licensing Home** Please review the summary screen and check for accuracy. [Edit Personal Information] Personal Information Full Legal Name: First Name: Middle Initial: Last Name: Suffix: Mailing \* Country \* Address Line 1 Address Line 2 \* Zip \* City \* State \* County \* Primary Phone Secondary Phone t One> 🗸 \* Email Address \* Re-Enter Email Address [Edit Detailed Questions] **Detailed Questions** \*Since your last renewal, have you been convicted of any violation of the law (except for minor traffic violations)? \*Do you state by means of this application that you are in full compliance with the Standards of Conduct set forth in the Rules and Regulations manual. [Review Employment] **Employment Employer Position** Address Phone Ph Ext