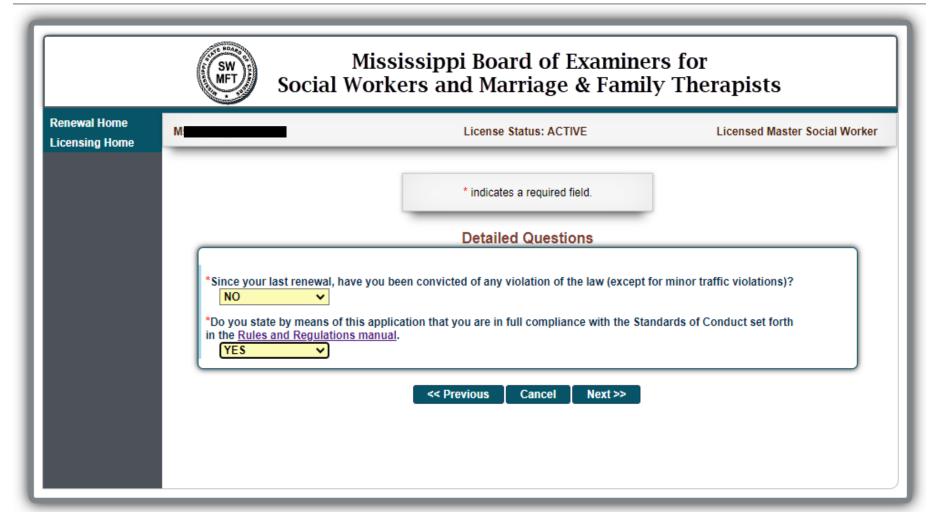

## Mississippi Board of Examiners for

Social Workers and Marriage & Family Therapists **Renewal Home** License Status: ACTIVE Licensed Master Social Worker **Licensing Home** Please review the summary screen and check for accuracy. [Edit Personal Information] Personal Information Full Legal Name: First Name: Middle Initial: Last Name: Suffix: Mailing \* Country \* Address Line 1 Address Line 2 \* Zip \* City \* State \* County \* Primary Phone Secondary Phone t One> 🗸 \* Email Address \* Re-Enter Email Address [Edit Detailed Questions] **Detailed Questions** \*Since your last renewal, have you been convicted of any violation of the law (except for minor traffic violations)? \*Do you state by means of this application that you are in full compliance with the Standards of Conduct set forth in the Rules and Regulations manual. [Review Employment] **Employment Employer Position** Address Phone Ph Ext