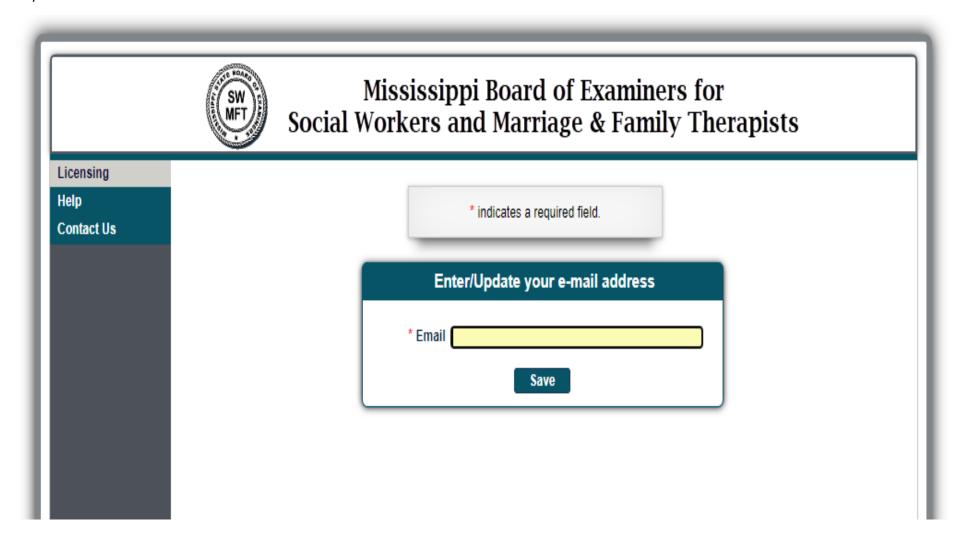

On the next screen, you will need to provide an email address. It is important to provide a valid email address because all of our correspondences will be emailed to you.