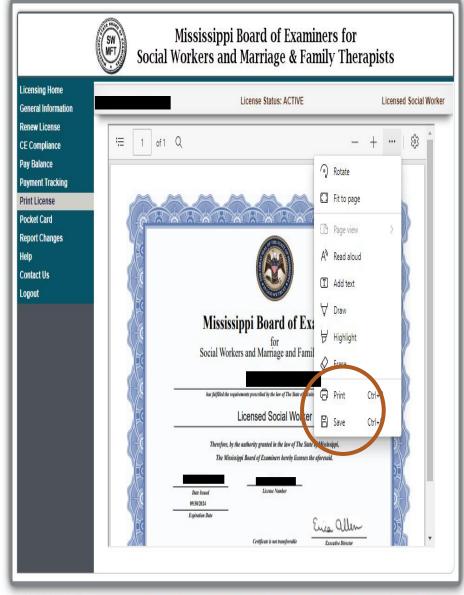

#### **Print License/Pocket Card:**

As many free copies as you want! We no longer mail these.

## CERTIFICATE AND CARD PRINT

© Copyright 2022 Mississippi Board of Examiners for Social Workers and Marriage & Family Therapists, Mississippi Department of Information Technology Services. All Rights Reserved. Mississippi Board of Examiners for Social Workers and Marriage & Family Therapists Website Disclaimer Many documents provided within this website are in Adobe Acrobat Por Format. http://www.adobe.com/products/acrobat/readsleps.html