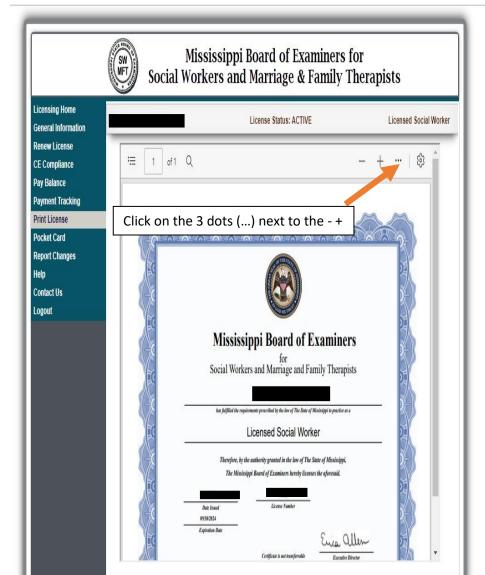

#### **Print License/Pocket Card:**

As many free copies as you want! We no longer mail these.

## CERTIFICATE AND CARD PRINT

© Copyright 2022 Mississippi Board of Examiners for Social Workers and Marriage & Family Therapists, Mississippi Department of Information Technology Services. All Rights Reserved. Mississippi Board of Examiners for Social Workers and Marriage & Family Therapists Website Disclaimer Many documents provided within this website are in Adobe Acrobat Por Format. http://www.adobe.com/products/acrobat/readsleps.html