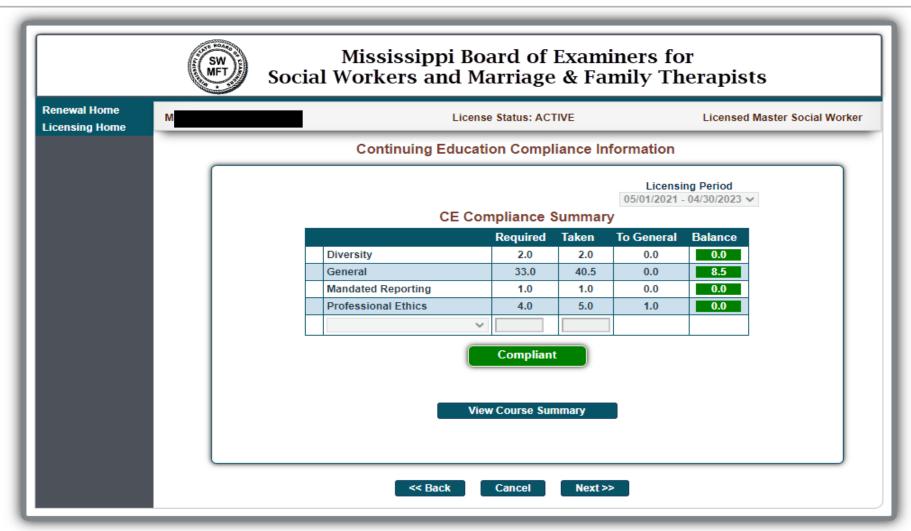

This is the CE Compliance screen. It will allow you to keep up with how many hours you need before renewing. To add courses, click on the Maintain Credits tab below.

Select the appropriate renewal period from the dropdown menu License Period. Next, click on add classes.

The system will allow you to renew your license beginning two months in advance of your renewal period. Once you have entered all of your hours in CE Compliance and it is your period to renew, click on the Renew License tab. Please note: IF YOU DO NOT HAVE ALL OF YOUR HOURS, THE COMPLIANT TAB WILL SHOW IN RED, AS WILL THE CATEGORIES THAT YOU ARE SHORT. YOU CAN STILL RENEW AND ENTER YOUR SHORTAGE AT A LATER TIME.

#### Licensing Period 05/01/2021 - 04/30/2023 > **CE Compliance Summary** Required Taken To General Balance Diversity 2.0 2.0 0.0 0.0 33.0 40.5 General 0.0 8.5 0.0 Mandated Reporting 1.0 1.0 0.0 **Professional Ethics** 4.0 5.0 1.0 0.0 Compliant [Agree & Sign Affidavit] Affidavit (Read Carefully) I hereby swear and affirm under penalties of perjury that the foregoing information is true. I, the undersigned, do solemnly swear or affirm that I am the above applicant. I have read the above application, and all statements contained therein or accompanying this application are true to the best of my knowledge and belief. I also agree to uphold the laws and standards of conduct set forth in the laws of the State of Mississippi as pertain to the practice of Social Work. YES By selecting YES, I am agreeing that I have read and agree to the AFFIDAVIT above. Save/Preview Your Renewal Application << Back Submit & Close © Copyright 2023 Mississippi Board of Examiners for Social Workers and Marriage & Family Therapists, Mississippi Department of Information Technology Services. All Rights Reserved.