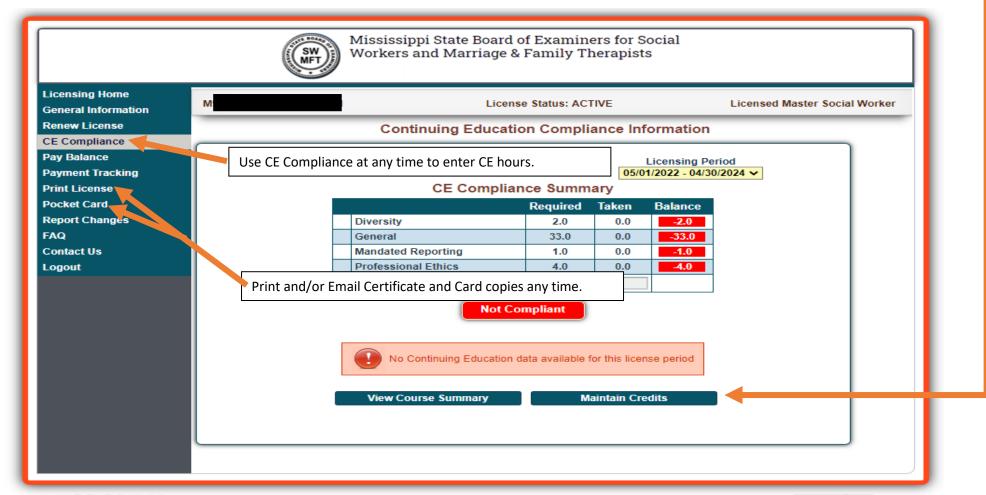

### CE COMPLIANCE

You've logged into LARS, now what?!

This is what the HOME page will look like once you log on. From here, you can go into <u>General Information</u> and make sure everything is updated. Any time you move, change phone numbers or email addresses, the General Information tab is where you want to update that information.

#### **CE Compliance:**

You can access this tab <u>anytime</u> you want to add CE Hours, all throughout the Year.

This is the CE Compliance screen. It will allow you to keep up with how many hours you need before renewing. To add courses, click on the Maintain Credits tab below.

Select the appropriate renewal period from the dropdown menu License Period. Next, click on add classes.