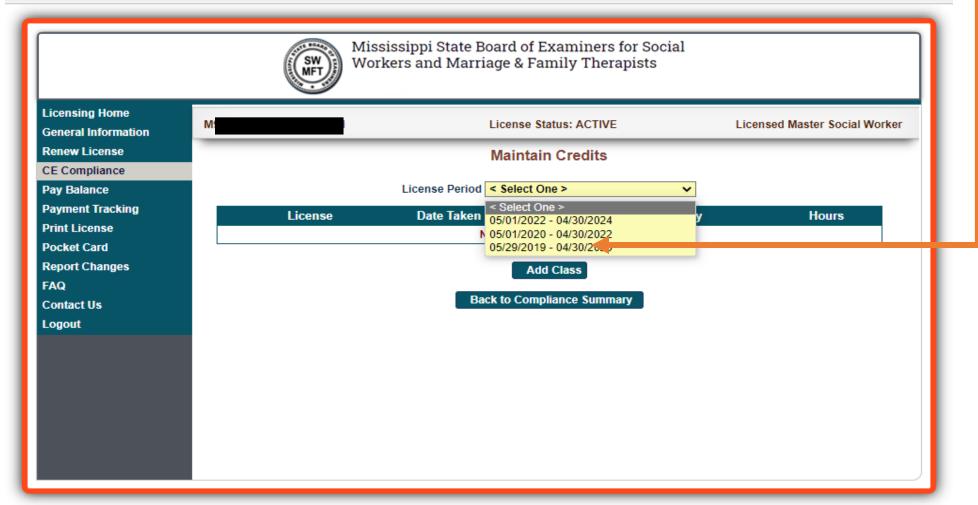

This is the CE Compliance screen. It will allow you to keep up with how many hours you need before renewing. To add courses, click on the Maintain Credits tab below.

Select the appropriate renewal period from the dropdown menu License Period. Next, click on add classes.

Once you are done, you can go back to the Compliance summary to view your entries. While you are entering classes in CE Compliance, it will have an option for you to edit or delete a course if you make a mistake. Your maintain credit screen will look different if you have used the online system. It will have listed all of your classes.

#### \*\*\*\*\*\*\*\*\*IMPORTANT\*\*\*\*\*\*\*\*

When you add your courses, make sure you are entering in the current renewal period. If you go to Renew License first and have to come back to CE Compliance, the system will default and add the future renewal year.