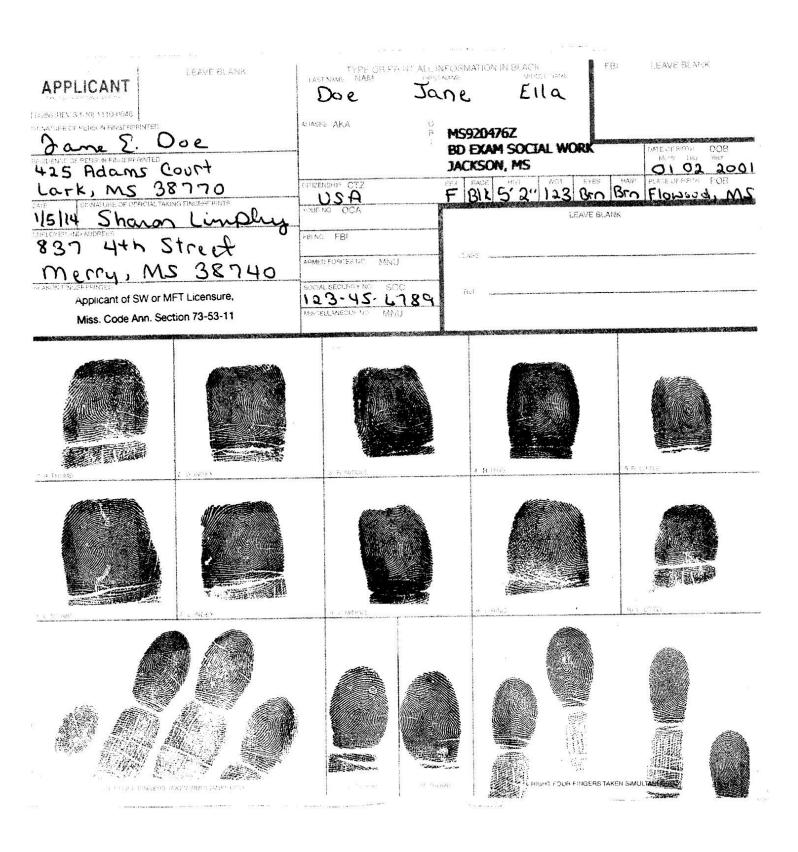

# **REQUEST FOR FINGERPRINT CARD**

**INSTRUCTIONS:** Complete this form and return to our office. Once this form is received with payment, we will mail you a fingerprint card. After getting your fingerprints added onto the card, be sure to fill out the descriptive information including signing the card, printing your name, your date of birth and social security number (as these spots are often overlooked). The fully completed card should be mailed to: Mississippi Board of Examiners for SW/MFT, P.O. Box 4508, Jackson, MS 39296-4508. Please do not allow the fingerprints to smudge.

## **Acceptable Fingerprint Card Example**

Completed cards should be mailed to: MBOESWMFT, P.O. Box 4508, Jackson, MS 39296-4508.