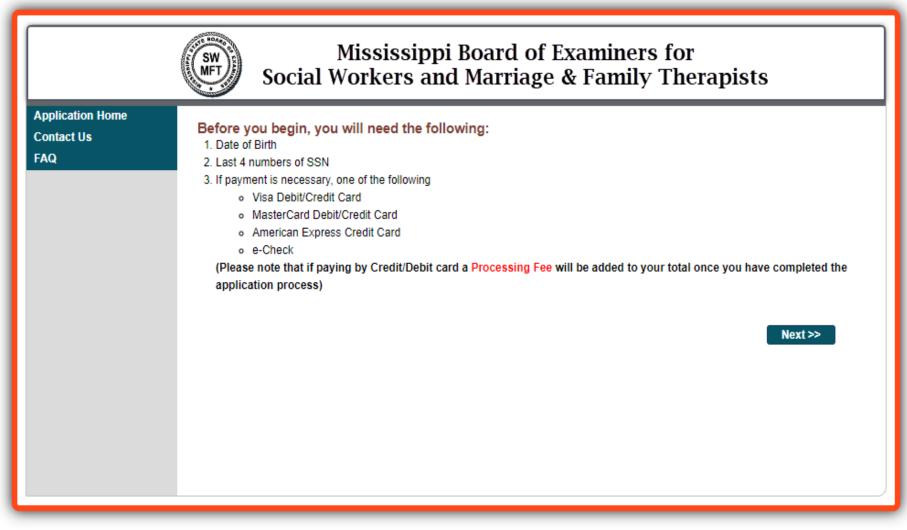

## New Applicant Portal

Listed below are step-by-step instructions for the applicant portal.

If for any reason you log out or something like a power failure occurs before getting to the Continue to Payment or completing the application, you will be able to log back in and continue with the application.