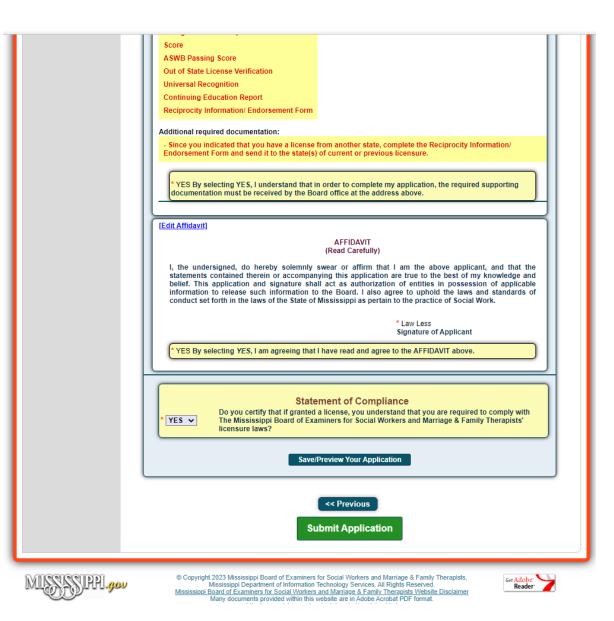

|                                                       | SW<br>MFT         | Mississippi Board of Exami<br>Social Workers and Marriage & Fan                                                                                                                                                |                                                                             |
|-------------------------------------------------------|-------------------|----------------------------------------------------------------------------------------------------------------------------------------------------------------------------------------------------------------|-----------------------------------------------------------------------------|
| Contact Information<br>Birth Information<br>Education | Name:<br>Law Less | Status:<br>Draft                                                                                                                                                                                               | Application Type:<br>App - Licensed Certified Social Worker<br>(Reciprocal) |
| Detailed Questions<br>Required Documents              | _                 | Detailed Questions                                                                                                                                                                                             |                                                                             |
| Affidavit<br>Summary Page<br>Logout                   |                   | *Have you ever been licensed as a social worker in this state?                                                                                                                                                 |                                                                             |
|                                                       |                   | *Have you ever been licensed or registered as a social worker in ar<br>YES<br>Complete the Reciprocity Information/ Endorsement Form and<br>licensure.                                                         |                                                                             |
|                                                       |                   | *Which social work degree do you possess?<br>MSW                                                                                                                                                               |                                                                             |
|                                                       |                   | *Is your school accredited by CSWE?<br>YES<br>*Have you ever been found in violation of laws or rules pertaining t                                                                                             | to professional practice or settled such                                    |
|                                                       |                   | charges prior to a formal finding in an administrative proceeding? NO *Have you ever had a record expunged from a felony or any crimin                                                                         |                                                                             |
|                                                       |                   | NO  *Have you ever had a professional license revoked, suspended, or NO  V                                                                                                                                     |                                                                             |
|                                                       |                   | *Has any court ever declared you mentally incompetent?                                                                                                                                                         |                                                                             |
|                                                       |                   | *Have you ever been arrested, or charged, or sentenced for any mi<br>Received deferred judgement for the commission of a felony, or an<br>United States or foreign country?<br>NO ✓                            |                                                                             |
|                                                       |                   | *Have you knowingly failed to renew a license during investigation NO *Are there any pending charges against you?                                                                                              | or disciplinary action?                                                     |
|                                                       |                   | NO  *I understand that licensure as a social worker requires additional                                                                                                                                        |                                                                             |
|                                                       |                   | submitted to the Board for review and that a passing score on the <i>l</i> automatically qualify me to become licensed.                                                                                        |                                                                             |
|                                                       |                   | *I understand that I have one year from the date of the approval lett<br>my application for licensure will expire if I have not passed the exa<br>submitted before I am approved to retake the exam.<br>YES 	V |                                                                             |