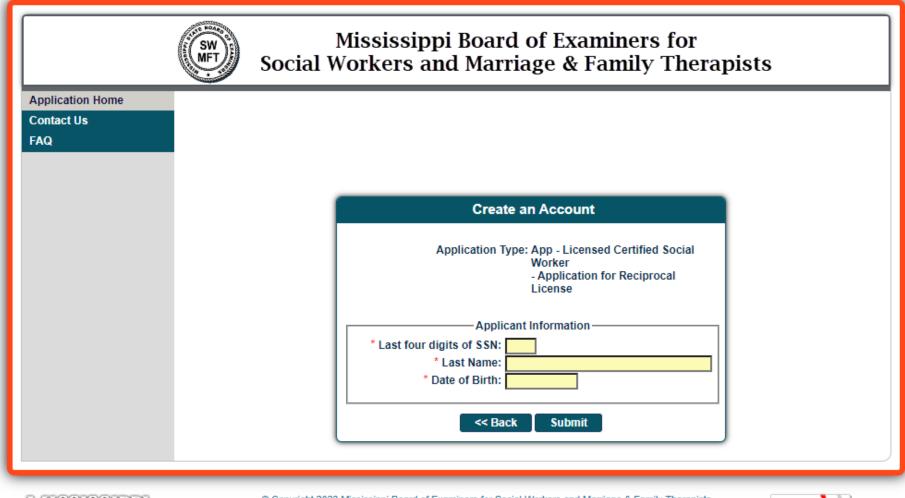

|                                       | Mississippi Board of Examiners for<br>Social Workers and Marriage & Family Therapists                                                                                                           |
|---------------------------------------|-------------------------------------------------------------------------------------------------------------------------------------------------------------------------------------------------|
| Application Home<br>Contact Us<br>FAQ |                                                                                                                                                                                                 |
|                                       | Select Application type to begin the application process and click on Next                                                                                                                      |
|                                       | <ul> <li>Licensed Social Worker</li> <li>Licensed Master Social Worker</li> <li>Licensed Certified Social Worker</li> <li>What type of Licensed Certified Social Worker Application?</li> </ul> |
|                                       | Application for Regular License<br>Application for Reciprocal License                                                                                                                           |
|                                       | << Back Next >>                                                                                                                                                                                 |