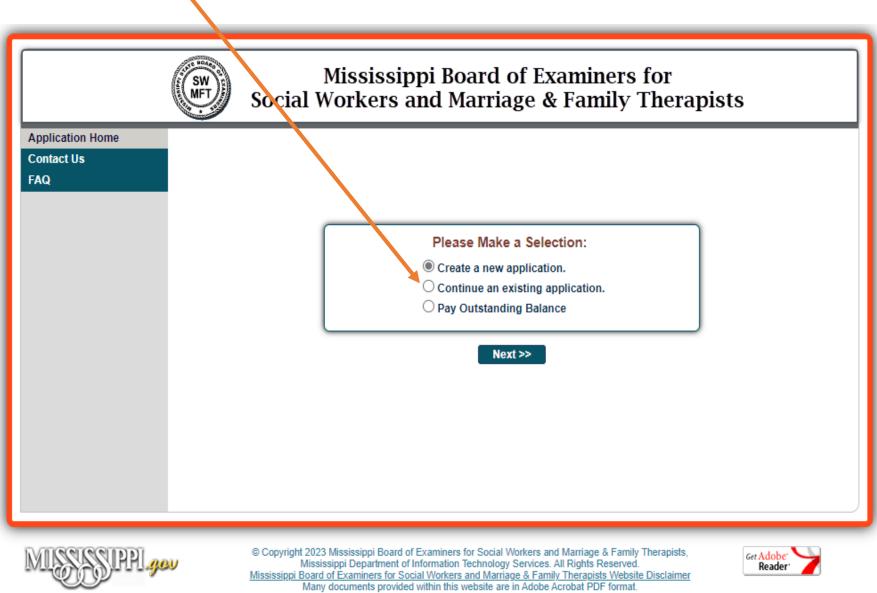

## New Applicant Portal

Listed below are step-by-step instructions for the applicant portal.

If for any reason you log out or something like a power failure occurs before getting to the Continue to Payment or completing the application, you will be able to log back in and continue with the application.