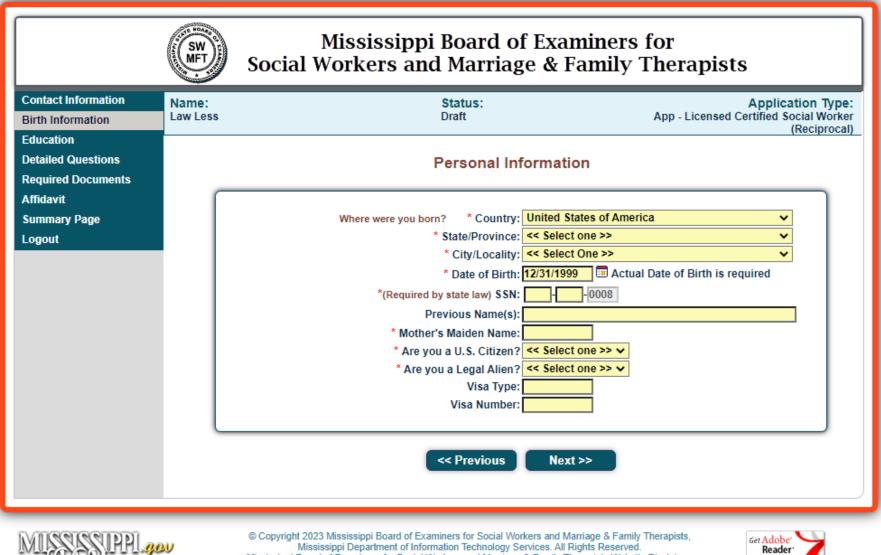

| Contact Information | Name: | Status:                                                               | Application Type:                            |
|---------------------|-------|-----------------------------------------------------------------------|----------------------------------------------|
| Birth Information   | Less  | Draft                                                                 | App - Licensed Certified Social Worker       |
| Education           |       |                                                                       | (Reciprocal)                                 |
| Detailed Questions  |       | Contact Information                                                   |                                              |
| Required Documents  |       |                                                                       |                                              |
| Affidavit           |       |                                                                       |                                              |
| Summary Page        |       | Applicant's Full Legal Name (required by sta                          |                                              |
| Logout              |       | * Prefix: << Select One >>                                            |                                              |
|                     |       | * First Name: Enter First Name                                        |                                              |
|                     |       | Middle Name: Enter Middle Name                                        | ne                                           |
|                     |       | * Last Name: Less                                                     |                                              |
|                     |       | Suffix: << Select One >>                                              |                                              |
|                     |       | Applicant's Contact Details<br>* Primary Phone: Enter Primary No      | <select one=""> V</select>                   |
|                     |       | * Primary Phone: Enter Primary Nu<br>Secondary Phone: Enter Secondary |                                              |
|                     |       |                                                                       |                                              |
|                     |       | * Email Address: Enter Email                                          |                                              |
|                     |       | * Re-Enter Email Address: Re-Enter Email                              | nfirmation will be sent to the email address |
|                     |       | provided.                                                             | initiation will be sent to the email address |
|                     |       | Applicant's Mailing Address 😨                                         |                                              |
|                     |       | * Country: United States of                                           | America V                                    |
|                     |       | * Address Line 1: Enter Address 1                                     |                                              |
|                     |       | Address Line 2: Enter Address 2                                       |                                              |
|                     |       | * Zip: Enter ZIP                                                      |                                              |
|                     |       | * City:                                                               |                                              |
|                     |       | * State: << Select One >:<br>* County: Enter County                   |                                              |
|                     |       |                                                                       |                                              |
|                     |       | Applicant's Employer Info * Are you currently employed?   Yes No      |                                              |
|                     |       | * Employer Name: Enter Employer I                                     | Name                                         |
|                     |       | Position: Enter Employme                                              |                                              |
|                     |       | * Employer Phone #: XXX-XXX-XXXX                                      |                                              |
|                     |       | Employer's Email: myemail@examp                                       | ple.org                                      |
|                     |       | * Country: United States of                                           | America 🗸                                    |
|                     |       | * Address Line 1: Enter Address 1                                     |                                              |
|                     |       | Address Line 2: Enter Address 2                                       |                                              |
|                     |       | * Zip: Enter ZIP 🛛 🔞                                                  |                                              |
|                     |       | * City:                                                               | ~                                            |
|                     |       | * State: << Select One >>                                             | × ×                                          |
|                     |       | * County:                                                             | ~                                            |