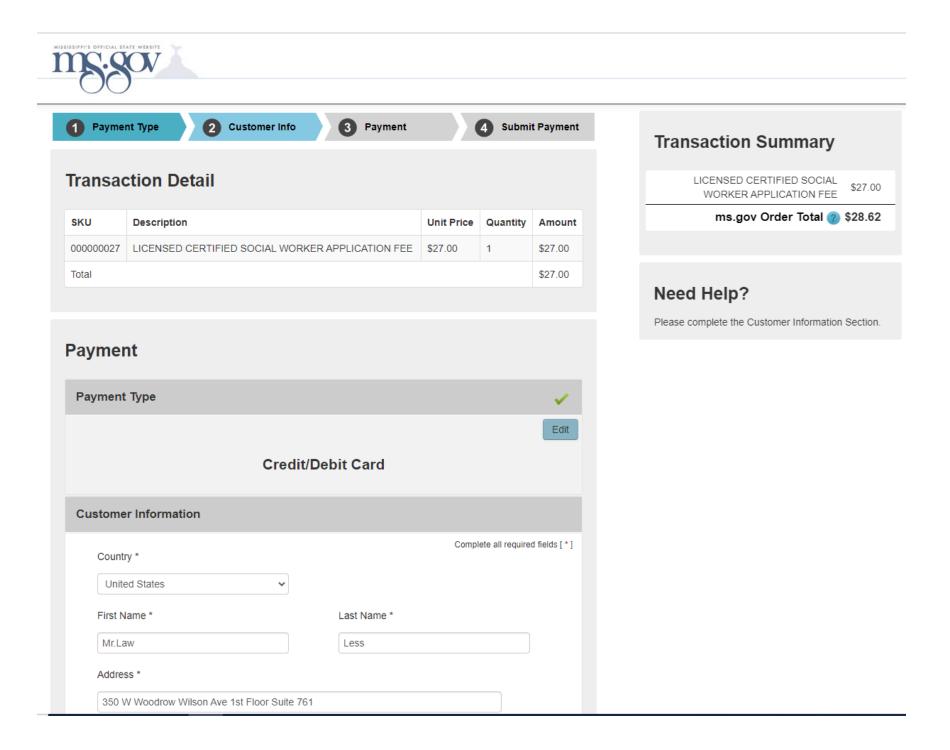

### **Transaction Detail**

| SKU      | Description                                      | Unit Price | Quantity | Amount  |
|----------|--------------------------------------------------|------------|----------|---------|
| 00000027 | LICENSED CERTIFIED SOCIAL WORKER APPLICATION FEE | \$27.00    | 1        | \$27.00 |
| Total    |                                                  |            |          | \$27.00 |

## Payment

| Payment Type                                            |                   | ×    |
|---------------------------------------------------------|-------------------|------|
|                                                         |                   | Edit |
|                                                         | Credit/Debit Card |      |
| Customer Information                                    |                   | ×    |
|                                                         |                   | Edit |
| Address                                                 | Phone Number      |      |
| Mr.Law Less                                             | 246-317-1978      |      |
| 350 W Woodrow Wilson Ave 1st Floor<br>Jackson, MS 39213 | Suite 761         |      |
| Country                                                 | Email Address     |      |
|                                                         | info@swmft.ms.gov |      |

| Transaction Summary                                 |         |
|-----------------------------------------------------|---------|
| LICENSED CERTIFIED SOCIAL<br>WORKER APPLICATION FEE | \$27.00 |
| ms.gov Order Total 🝘                                | \$28.62 |
|                                                     |         |
|                                                     |         |

## Need Help?

You have selected to pay by credit card. Complete Customer Billing Information and enter Credit Card Information.