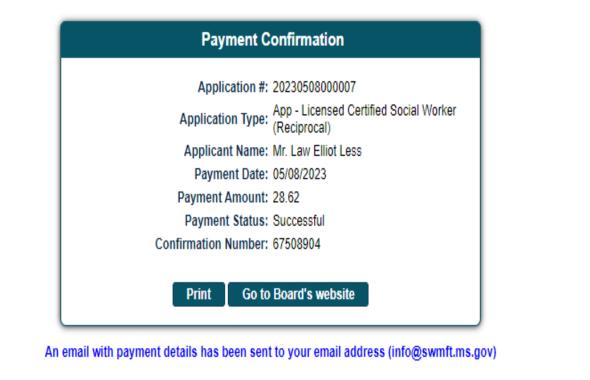

### Need Help?

Please review the payment information you are about to submit. After reviewing and/or editing click SUBMIT PAYMENT to complete your transaction and obtain your receipt. NOTE: Your payment is not considered complete until you click SUBMIT PAYMENT.