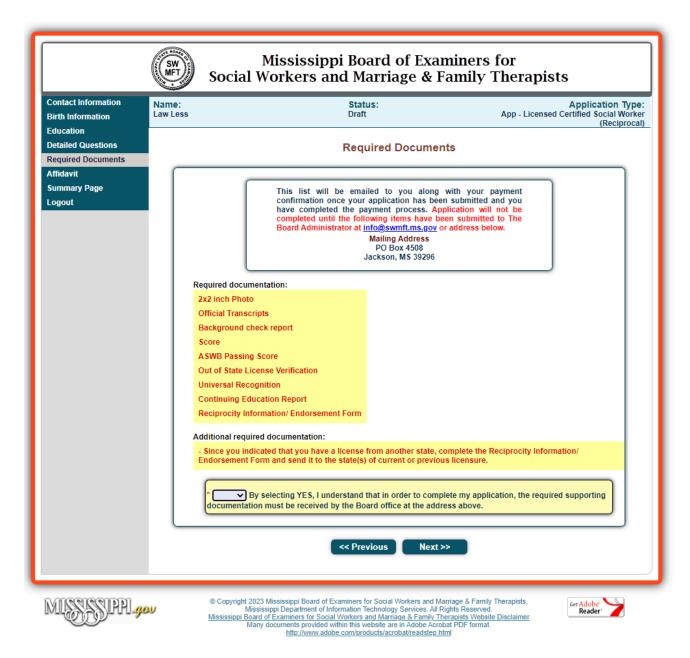

|                                                       | SW<br>MFT         | Mississippi Board of Exami<br>Social Workers and Marriage & Fan                                                                                                                                                |                                                                             |
|-------------------------------------------------------|-------------------|----------------------------------------------------------------------------------------------------------------------------------------------------------------------------------------------------------------|-----------------------------------------------------------------------------|
| Contact Information<br>Birth Information<br>Education | Name:<br>Law Less | Status:<br>Draft                                                                                                                                                                                               | Application Type:<br>App - Licensed Certified Social Worker<br>(Reciprocal) |
| Detailed Questions<br>Required Documents              | _                 | Detailed Questions                                                                                                                                                                                             |                                                                             |
| Affidavit<br>Summary Page<br>Logout                   |                   | *Have you ever been licensed as a social worker in this state?                                                                                                                                                 |                                                                             |
|                                                       |                   | *Have you ever been licensed or registered as a social worker in ar<br>YES<br>Complete the Reciprocity Information/ Endorsement Form and<br>licensure.                                                         |                                                                             |
|                                                       |                   | *Which social work degree do you possess?<br>MSW                                                                                                                                                               |                                                                             |
|                                                       |                   | *Is your school accredited by CSWE?<br>YES<br>*Have you ever been found in violation of laws or rules pertaining t                                                                                             | to professional practice or settled such                                    |
|                                                       |                   | charges prior to a formal finding in an administrative proceeding? NO *Have you ever had a record expunged from a felony or any crimin                                                                         |                                                                             |
|                                                       |                   | NO  *Have you ever had a professional license revoked, suspended, or NO  V                                                                                                                                     |                                                                             |
|                                                       |                   | *Has any court ever declared you mentally incompetent?                                                                                                                                                         |                                                                             |
|                                                       |                   | *Have you ever been arrested, or charged, or sentenced for any mi<br>Received deferred judgement for the commission of a felony, or an<br>United States or foreign country?<br>NO ✓                            |                                                                             |
|                                                       |                   | *Have you knowingly failed to renew a license during investigation NO *Are there any pending charges against you?                                                                                              | or disciplinary action?                                                     |
|                                                       |                   | NO  *I understand that licensure as a social worker requires additional                                                                                                                                        |                                                                             |
|                                                       |                   | submitted to the Board for review and that a passing score on the <i>l</i> automatically qualify me to become licensed.                                                                                        |                                                                             |
|                                                       |                   | *I understand that I have one year from the date of the approval lett<br>my application for licensure will expire if I have not passed the exa<br>submitted before I am approved to retake the exam.<br>YES 	V |                                                                             |