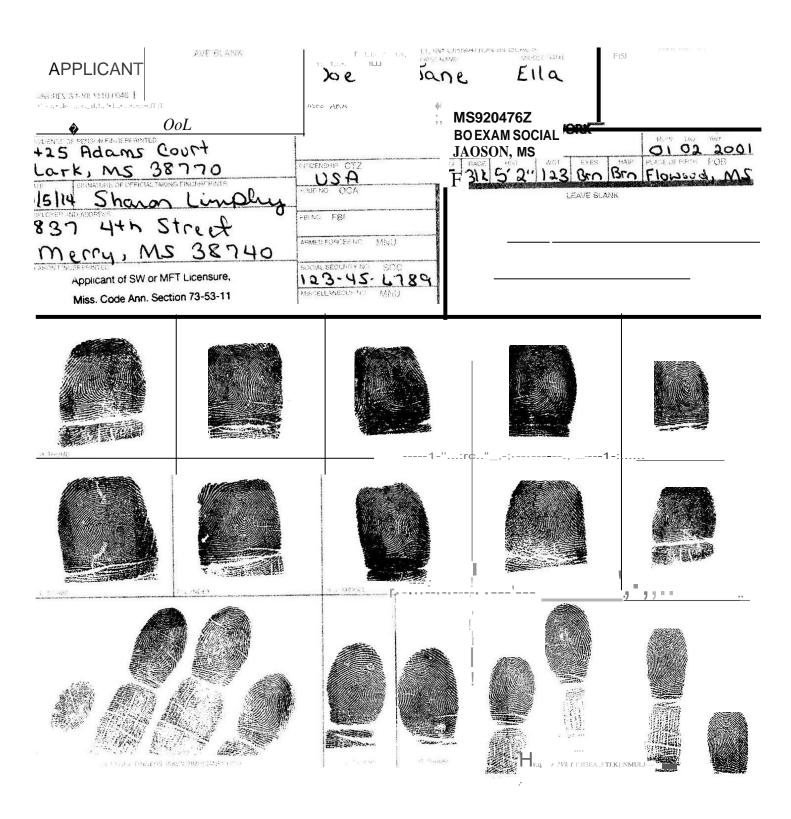

After receiving the applicant's request and payment, the Board will mail you a traditional fingerprint card. Please follow the following instructions for completing the cards:

- Applicants must have picture identification (driver's license). Applicants should have their fingerprints rolled by a local Law Enforcement Agency, such as a local police department or sheriff's department. Be prepared to pay a fee for having the fingerprint card executed as some law enforcement agencies charge a fee. The fingerprints must be taken by an appropriately trained law enforcement official. The fingerprint card must be signed by a law enforcement official in the appropriate block.
- Additional fingerprint cards are available from the Board's office upon request. The Board's contact information is available at the top of this letter.
- Fingerprint cards must be completely filled out. Required information includes: full name, social security number, date of birth, home address, sex, height, weight, hair color, eye color, place of birth (state or country only), citizenship, and reason fingerprinted. Reason fingerprinted should be pre-filled with the following statement: "Applicant for SW or MFT Licensure, Miss. Ann. 73-53-11".
- The fully completed card should be mailed to: Mississippi Board of Examiners for SW/MFT, P.O. Box 4508, Jackson, MS 39296-4508. Please do not allow the fingerprints to smudge.
- The Board will process your completed fingerprint card. Your fingerprint images will be forwarded to the FBI for identification through the national system. It may take up to two (2) weeks for your criminal

## Acceptable Fingerprint Card Example

Completed cards should be mailed to: MBOESWMFT, P.O. Box 4508, Jackson, MS 39296-4508.